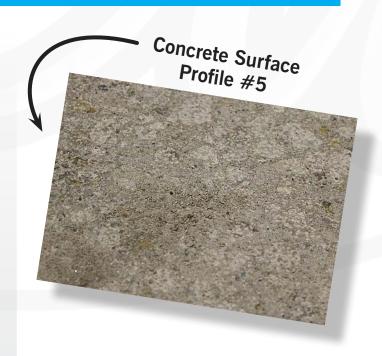

## AGGRESSIVE PROFILING TOOL STI BUSH HAMMER

| NAME        | ITEM NUMBER |
|-------------|-------------|
| Bush Hammer | 249128500   |

STI Bush Hammer tooling are great for the full line of P/M Machines to provide a CSP of 4-5 or to mimic a "flamed" profile.

## STI BUSH HAMMER FEATURES

- Creates slip-resistant finish on concrete, granite, and marble
- Breaks down the surface that standard diamonds can't touch
- Provides CSP 4 to CSP 5 profile
- Comes with four bolts to attach to any tool plate