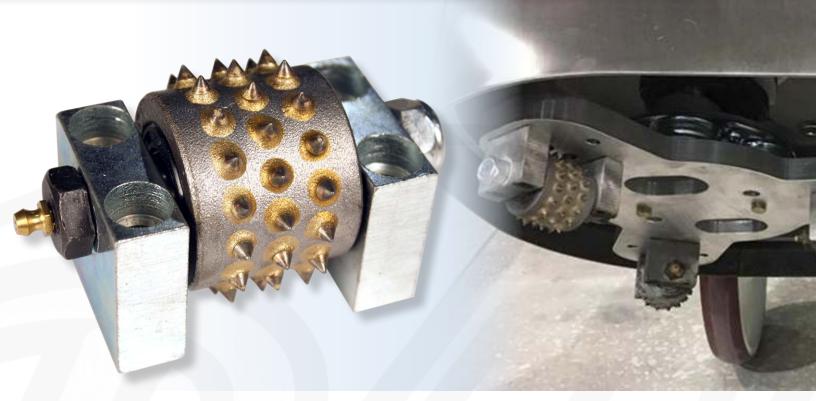

## AGGRESSIVE PROFILING TOOL STI BUSH HAMMER

| NAME        | ITEM NUMBER |
|-------------|-------------|
| Bush Hammer | 249128500   |

STI Bush Hammer tooling are great for the full line of P/M Machines to provide a CSP of 4-5 or to mimic a "flamed" profile.

Not intended to remove any flexible coatings or most epoxies, these tools are long lasting (15,000SF) when used to profile a surface to provide a good bonding surface or anti-slip properties.

## STI BUSH HAMMER FEATURES

- Creates slip-resistant finish on concrete, granite, and marble
- Breaks down the surface that standard diamonds can't touch
- Provides CSP 4 to CSP 5 profile
- Comes with four bolts to attach to any tool plate