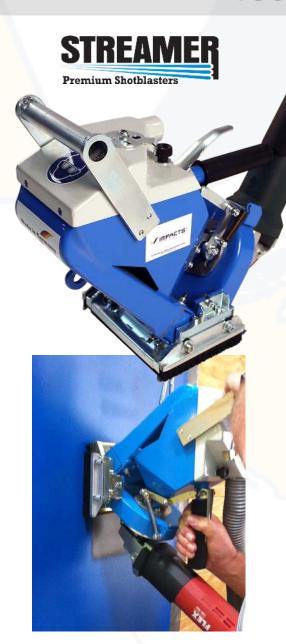

## Streamer S125E Hand Held 160 SF/Hr. (15 M²)

IMPACTS Americas, Inc. +1.815.941.4800 www.IMPACTSAmericas.com The IMPACTS STREAMER S125E is a small hand held, shot blasting machine that is designed for a variety of horizontal and vertical applications.

Its compact, strong design is especially suitable for shot peening of small areas on concrete, screed, and asphalt, as well as small steel surfaces. For vertical application, we recommend using a balancer.

## **Specifications**

|                            | STANDARD               | METRIC                             |
|----------------------------|------------------------|------------------------------------|
| Blasting Power             | 2 HP                   | 1.4 kW                             |
| Travel Speed               | Manual                 | Manual                             |
| Power Supply               | 120V/60Hz,<br>16A      | 230V/50 Hz,<br>16A                 |
| Working Width              | 5 in.                  | 125 mm                             |
| Blasting Capacity          | 160 SF/hr. on concrete | 15 m <sup>2</sup> /hr. on concrete |
| Length x Width x<br>Height | 20 x 7 x 14 in.        | 500 x 170 x<br>350 mm              |
| Weight                     | 17.5 lbs.              | 8 kg                               |