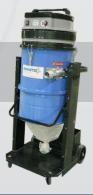

-----------------|------------------------|------------------------------------|
| Blasting Power             | 2 HP                   | 1.4 kW                             |
| Travel Speed               | Manual                 | Manual                             |
| Power Supply               | 120V/60Hz,<br>16A      | 230V/50 Hz,<br>16A                 |
| Working Width              | 5 in.                  | 125 mm                             |
| Blasting Capacity          | 160 SF/hr. on concrete | 15 m <sup>2</sup> /hr. on concrete |
| Length x Width x<br>Height | 20 x 7 x 14 in.        | 500 x 170 x<br>350 mm              |
| Weight                     | 17.5 lbs.              | 8 kg                               |

## Recommended Dust Collector

Prep/Master® 3003AR
Dust Collector