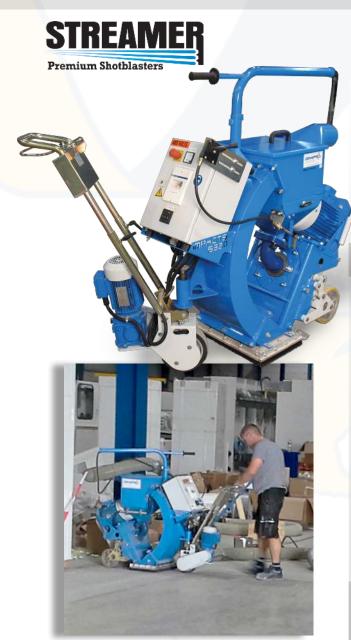

## Streamer S320E 2,150 SF/Hr. (200 M²)

IMPACTS Americas, Inc. +1.815.941.4800 www.IMPACTSAmericas.com

As a welcome addition to the IMPACTS Streamer series of equipment, the S320 is a powerhouse in a small package.

At 12.5 inches and 15HP, the S320 Streamer will outblast comparably-sized and priced blasting machines. The most ideal application for this model is the aggressive removal of coatings on large surface preparation projects.

## **Specifications**

|                            | STANDARD              | METRIC                  |
|----------------------------|-----------------------|-------------------------|
| Blasting Power             | 15 HP                 | 11 kW                   |
| Travel Speed               | Variable 0-98 ft/min. | Variable 0-30 m/min.    |
| Power Supply               | 480 V/60 Hz,<br>32A   | 400 V/50 Hz,<br>32A     |
| Working Width              | 12.6 in.              | 320 mm                  |
| Blasting Capacity          | 2,153 SF/hr.          | 200 m <sup>2</sup> /hr. |
| Length x Width x<br>Height | 71 x 18 x 39.5 in.    | 1800 x 450 x<br>1000mm  |
| Weight                     | 705 lbs.              | 320 kg                  |