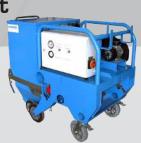

pecifications**

|                            | STANDARD              | METRIC                  |
|----------------------------|-----------------------|-------------------------|
| Blasting Power             | 15 HP                 | 11 kW                   |
| Travel Speed               | Variable 0-98 ft/min. | Variable 0-30 m/min.    |
| Power Supply               | 480 V/60 Hz,<br>32A   | 400 V/50 Hz,<br>32A     |
| Working Width              | 12.6 in.              | 320 mm                  |
| Blasting Capacity          | 2,153 SF/hr.          | 200 m <sup>2</sup> /hr. |
| Length x Width x<br>Height | 71 x 18 x 39.5 in.    | 1800 x 450 x<br>1000mm  |
| Weight                     | 705 lbs.              | 320 kg                  |

## Recommended Dust Collector

IMPACTS Dustcom 3324