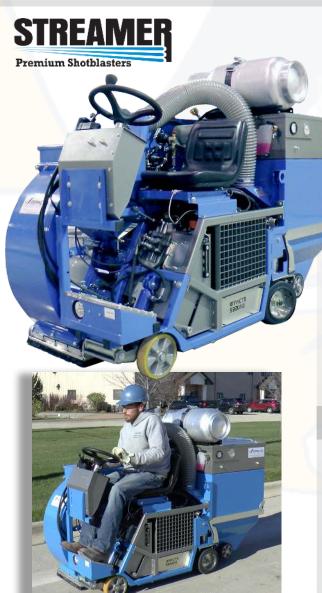

## Streamer S320RD 2,150 SF/Hr. (200 M²)

IMPACTS Americas, Inc. +1.815.941.4800 www.IMPACTSAmericas.com The S320RD Ride-on propane model is perfect for powerful shot blasting with the added convenience of a seat & steering wheel! At 12.6 inches and 24HP, the S320RD Streamer will out blast comparably-sized and priced blasting machines.

## Special Features of the Ride-on Model

- Contains centrifugal clutch to engage blast wheel control
- Hydraulic pump allows machine to travel forward and reverse, and to raise and lower ride height for transport or for blasting
- On-board Dustcom 3324
- All-in-one "lifting lock" for the dust bin handling
- Electro-pneumatic compressor regulations

## **Specifications**

|                   | STANDARD               | METRIC                  |
|-------------------|------------------------|-------------------------|
| Blasting Power    | 24 HP                  | 17.7 kW                 |
| Travel Speed      | Variable 0-118 ft/min. | Variable 0-36 m/min.    |
| Working Width     | 12.6 in.               | 320 mm                  |
| Blasting Capacity | 2,153 SF/hr.           | 200 m <sup>2</sup> /hr. |
| LxWxH             | 83 x 34 x 63 in.       | 2100 x 864 x<br>1600mm  |
| Weight            | 1,808 lbs.             | 820 kg                  |