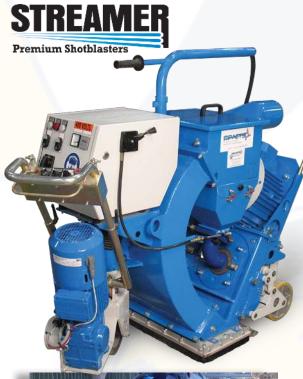

## Streamer S600E 4,300 SF/Hr. (400 M²)

IMPACTS Americas, Inc. +1.815.941.4800 www.IMPACTSAmericas.com

The S600E Streamer Shot Blaster is the largest in the IMPACTS Americas fleet of mobile shot blasters. It is a two-wheel shot blaster with very high production rates for brush-blasting as well as aggressive removals.

Its 23-inch blasting pattern makes it a reasonablysized walk-behind blaster that is the most productive for very large project areas.

## **Specifications**

|                            | STANDARD               | METRIC                  |
|----------------------------|------------------------|-------------------------|
| Blasting Power             | 30 HP                  | 22 KW                   |
| Travel Speed               | Variable 0-124 ft/min. | Variable 0-38 m/min.    |
| Power Supply               | 480 V/60 Hz,<br>63A    | 400 V/50 Hz,<br>63A     |
| Working Width              | 23.6 in.               | 600 mm                  |
| Blasting Capacity          | 4,000 SF/hr.           | 400 m <sup>2</sup> /hr. |
| Length x Width x<br>Height | 73 x 29 x 41 in.       | 1855 x 745 x<br>1050mm  |
| Weight                     | 1,157 lbs.             | 525 kg                  |